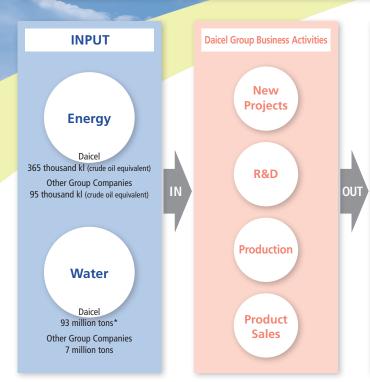

## **Business Activities and Their Environmental Impacts**

| *Includes | 38 | million | tons | of | seawater | for | cooling |
|-----------|----|---------|------|----|----------|-----|---------|
|-----------|----|---------|------|----|----------|-----|---------|

| OUTPUT (environmental impact)        |                  |              |                          |              |  |  |  |  |
|--------------------------------------|------------------|--------------|--------------------------|--------------|--|--|--|--|
| Emissions into the<br>Atmosphere     | Daio             | el           | Other<br>Group Companies |              |  |  |  |  |
| Greenhouse gases                     | 1,537 th         | ousand tons  | 260 thousand tons        |              |  |  |  |  |
| SOx                                  | 745              | tons         | 52                       | tons         |  |  |  |  |
| NOx                                  | 879              | tons         | 197                      | tons         |  |  |  |  |
| Dust emissions                       | 42               | tons         | 48                       | tons         |  |  |  |  |
| PRTR substances                      | 39               | tons         | 3                        | tons         |  |  |  |  |
| Emissions into Public Water          |                  |              |                          |              |  |  |  |  |
| Total amount of wastewater           | 88               | million tons | 5                        | million tons |  |  |  |  |
| COD                                  | 836              | tons         | 50                       | tons         |  |  |  |  |
| Total phosphorous                    | 82               | tons         | 9                        | tons         |  |  |  |  |
| Total nitrogen                       | 147              | tons         | 15                       | tons         |  |  |  |  |
| PRTR substances                      | 9                | tons         | 0                        | tons         |  |  |  |  |
| Industrial Waste                     |                  |              |                          |              |  |  |  |  |
| Amount recycled                      | 73 thousand tons |              | 2 thousand tons          |              |  |  |  |  |
| Final landfill disposal              | 2 thousand tons  |              | 1                        | tons         |  |  |  |  |
| PRTR substances (amount transferred) | 60               | tons         | 47                       | tons         |  |  |  |  |